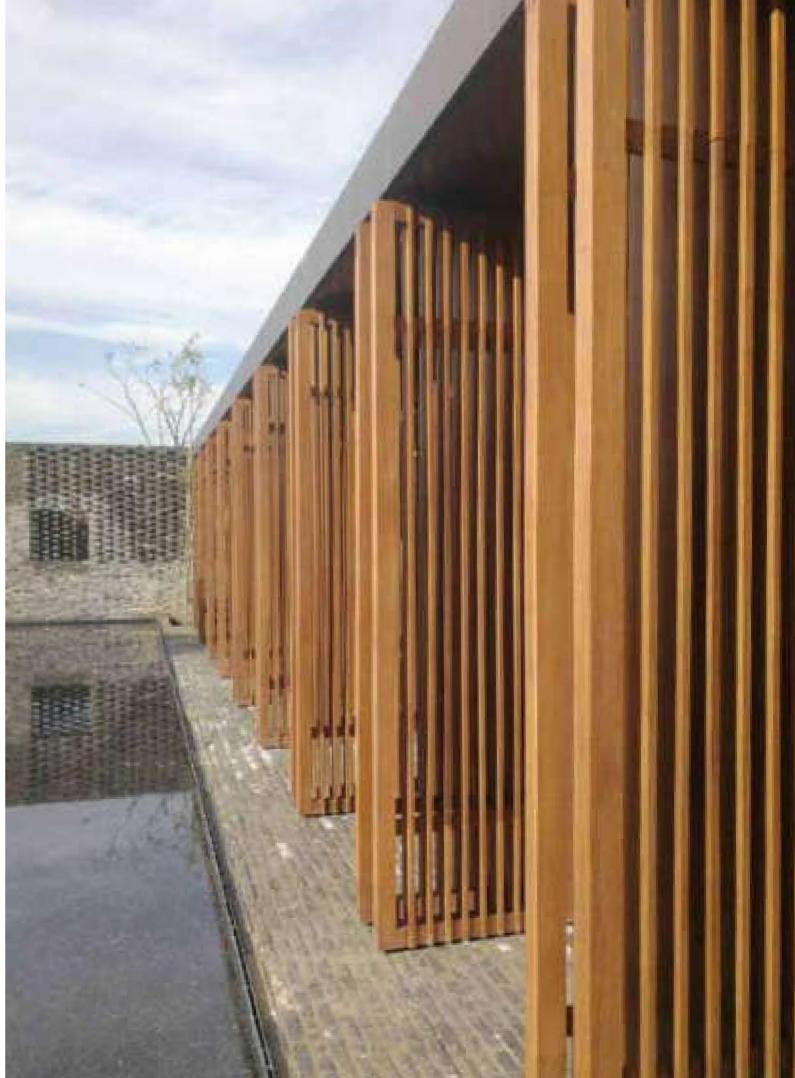

In addition to conventional products, dasso group cooperates with design institutes and developers in order to provide customized products, such as: the bamboo fire-resistant ceiling of Madrid International Airport; Bamboo acoustic material of Wuxi Grand Theater; special bamboo elements in Culture and Art Center of Fuzhou Strait ... until now, we have completed more than 1,000 projects in more than 40 countries all over the world.