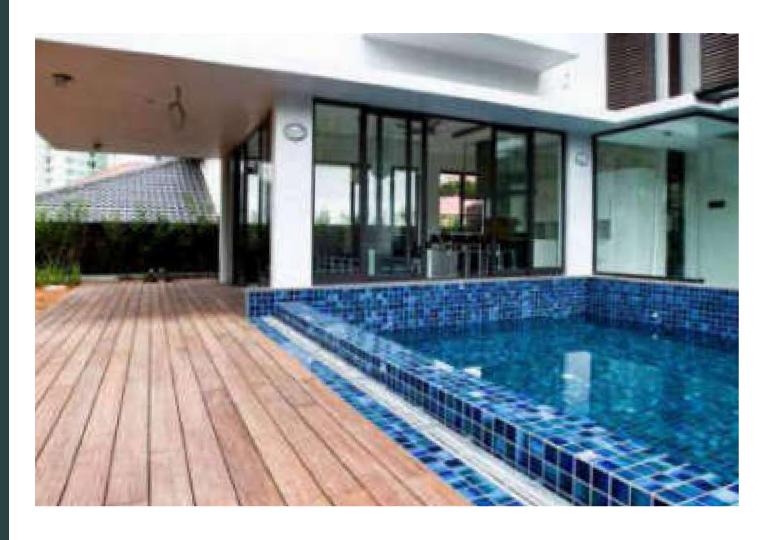

# Spottiwood (Swimming pool on the rooftop)

Location **Singapore**Project completion **2013** 

Sub-brand dassoXTR

Quantity 3,000 M<sup>2</sup>