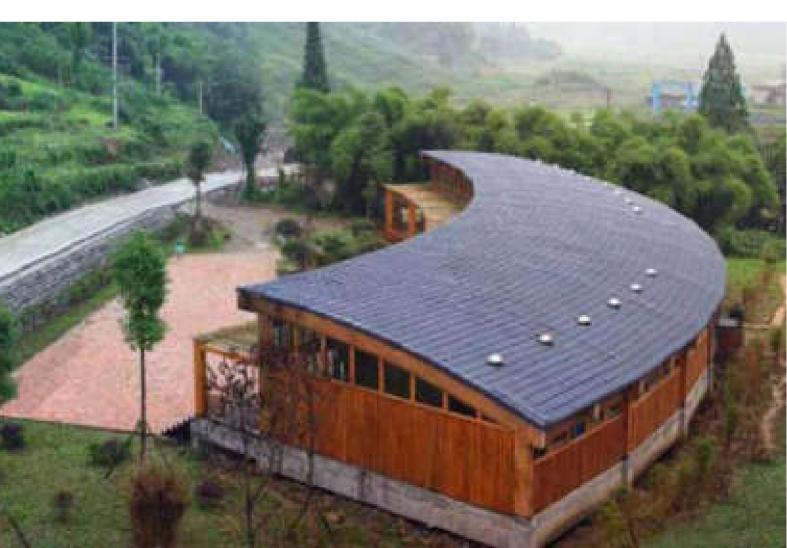

## **Gehua Youth and Cultural Center**

Location **Hebei / China**Project completion **2012** 

Sub-brand dassoXTR

Quantity 3,000 M²

Designed by **OPEN Architects** 