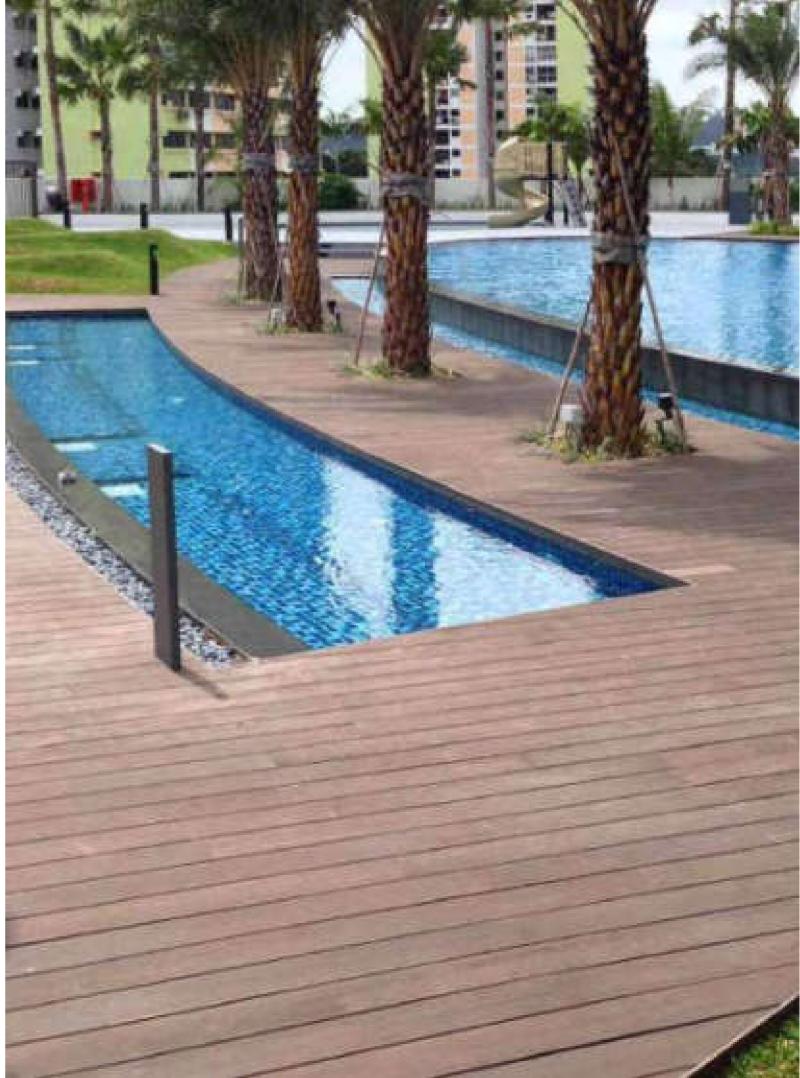

# Spottiwood (Swimming pool on the rooftop)

Location **Singapore**Project completion **2013** 

Sub-brand dassoXTR

Quantity 3,000 M<sup>2</sup>