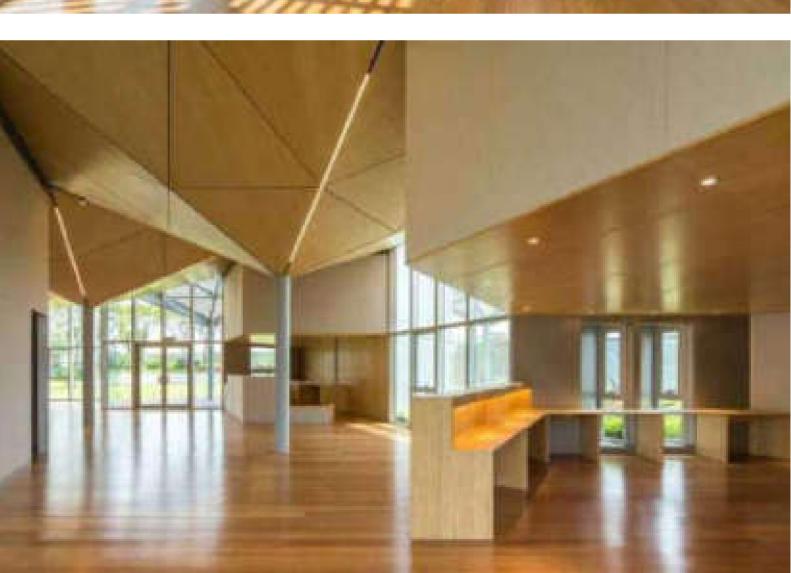

#### **Fuzhou Strait Culture and Art Centre**

Location **Fujian / China**Project completion **2018** 

Sub-brand dassoElements / Flooring / CTECH

Quantity 28,700 M<sup>2</sup>

Designed by Pekka Salminen of PES-Architects