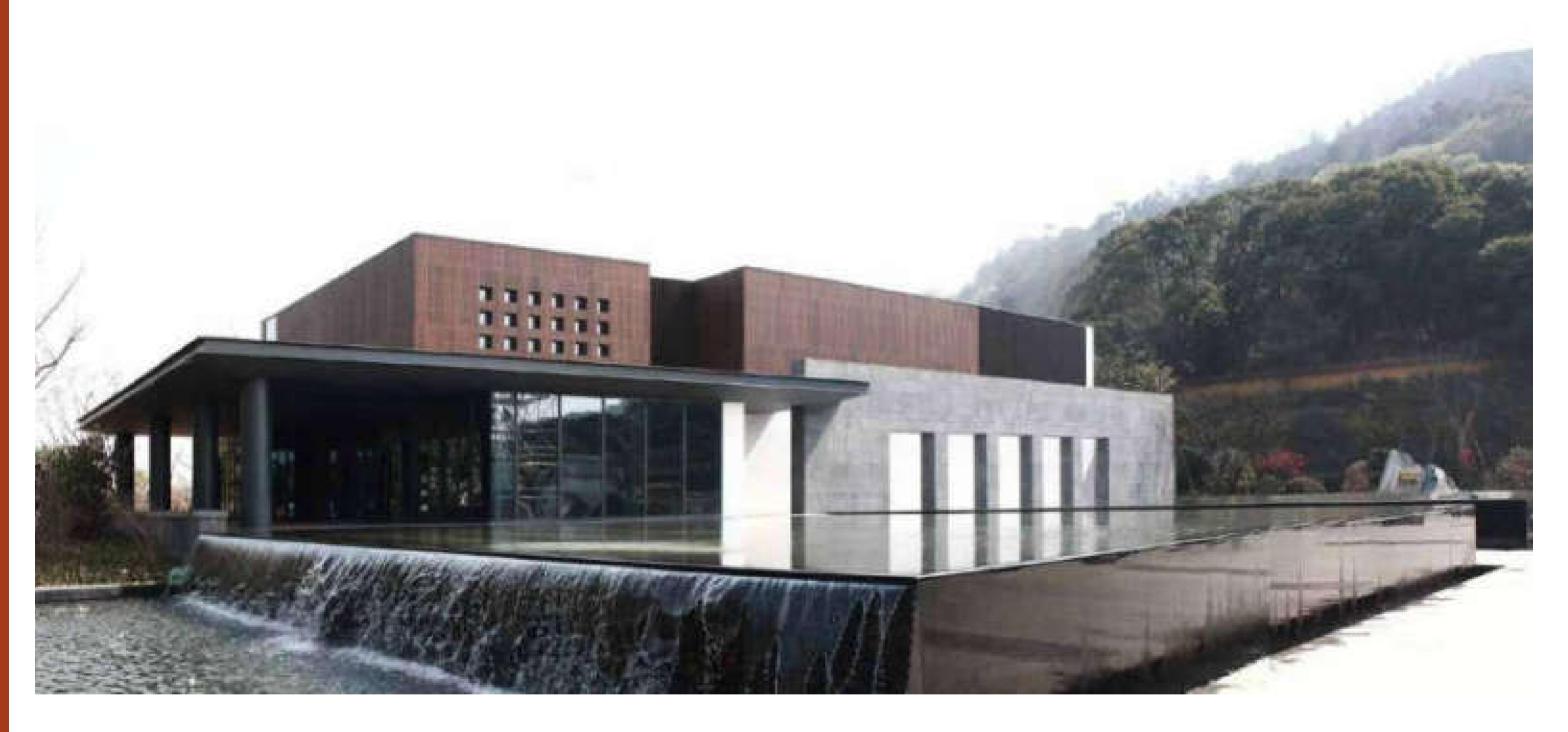

#### Wuxi Yangshan Geological Museum

Location **Jiangsu / China**Project completion **2011** 

Sub-brand **dassoXTR**Quantity **1,500 M**<sup>2</sup>

Designed by Shanghai boyi architectural