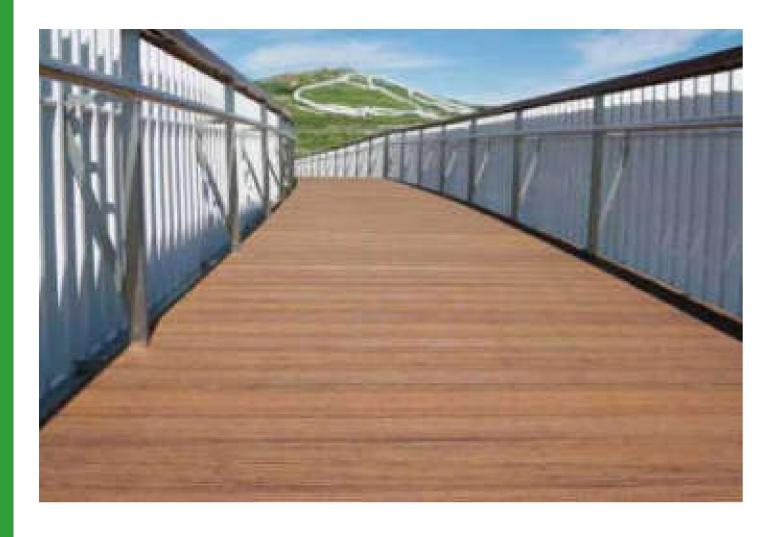

# Haitang Bay Coastal Walkway

Location **Hainan / China**Project completion **2015** 

Sub-brand dassoXTR

Quantity 16,000 M<sup>2</sup>

Designed by **China Architecture Design & Research Group** 