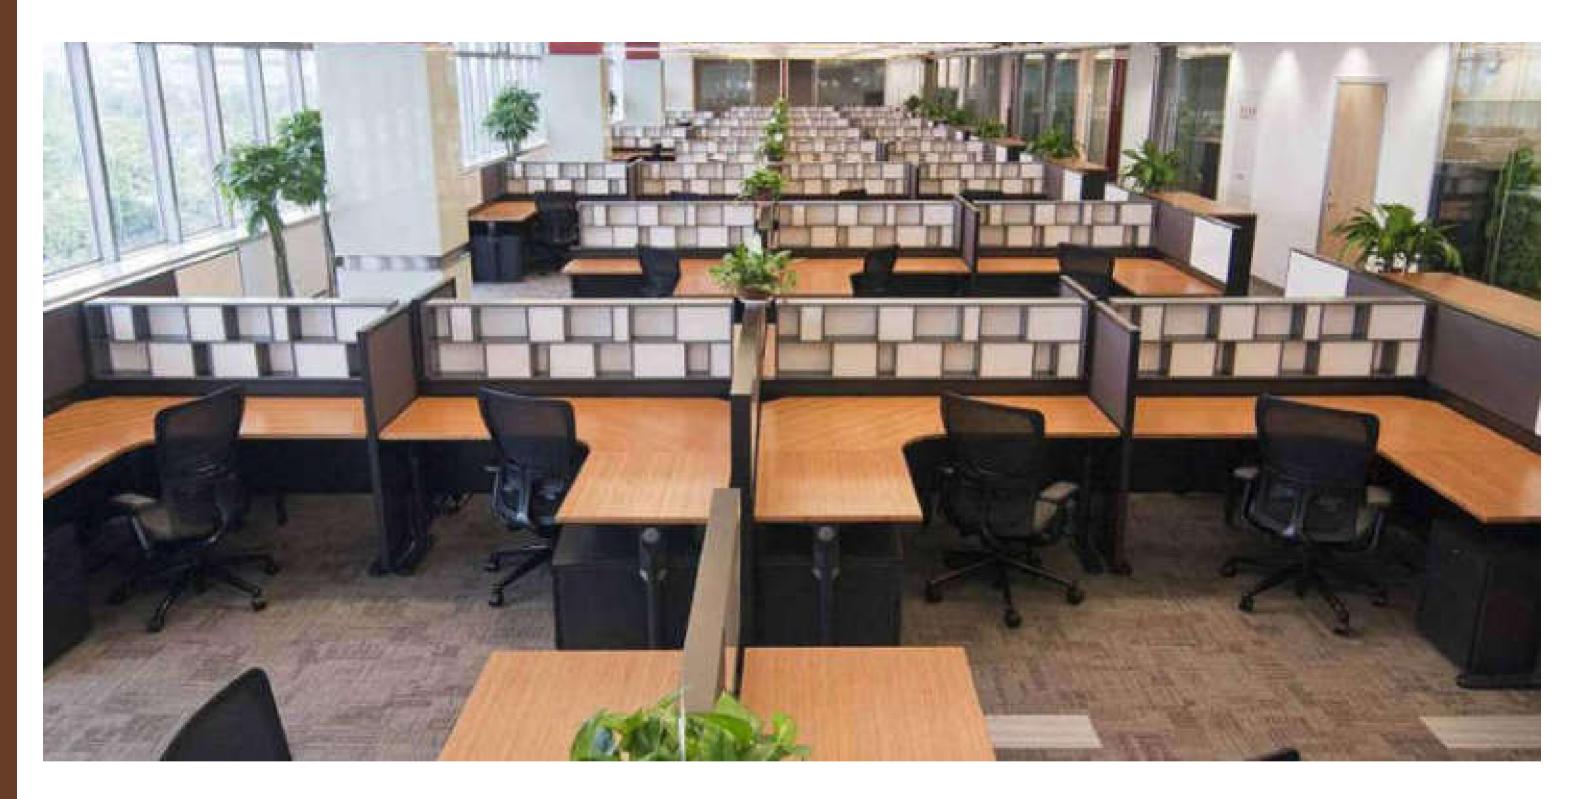

#### Microsoft (China) Shanghai Technology Park

Location **Shanghai / China**Project completion **2009** 

Sub-brand dassoElements

Quantity 1,800 M<sup>2</sup>

Designed by **B+H Architects** 