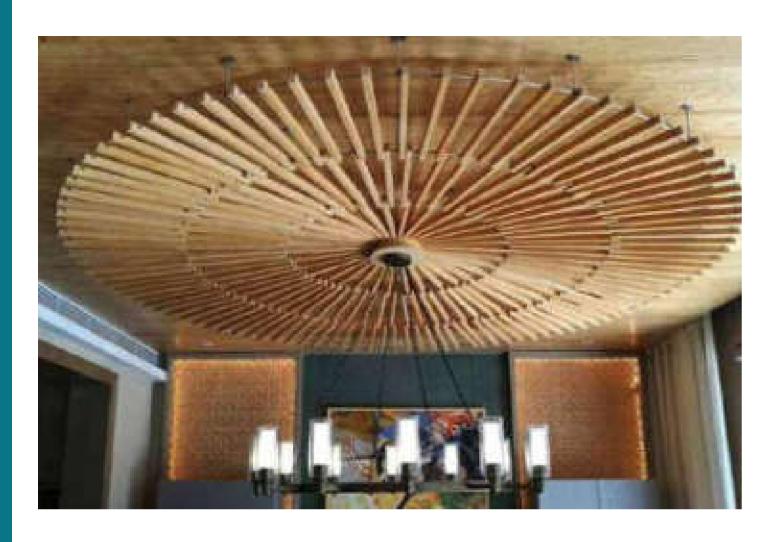

In addition to conventional products, dasso group cooperates with design institutes and developers in order to provide customized products, such as: the bamboo fire-resistant ceiling of Madrid International Airport; Bamboo acoustic material of Wuxi Grand Theater; special bamboo elements in Culture and Art Center of Fuzhou Strait ... until now, we have completed more than 1,000 projects in more than 40 countries all over the world.