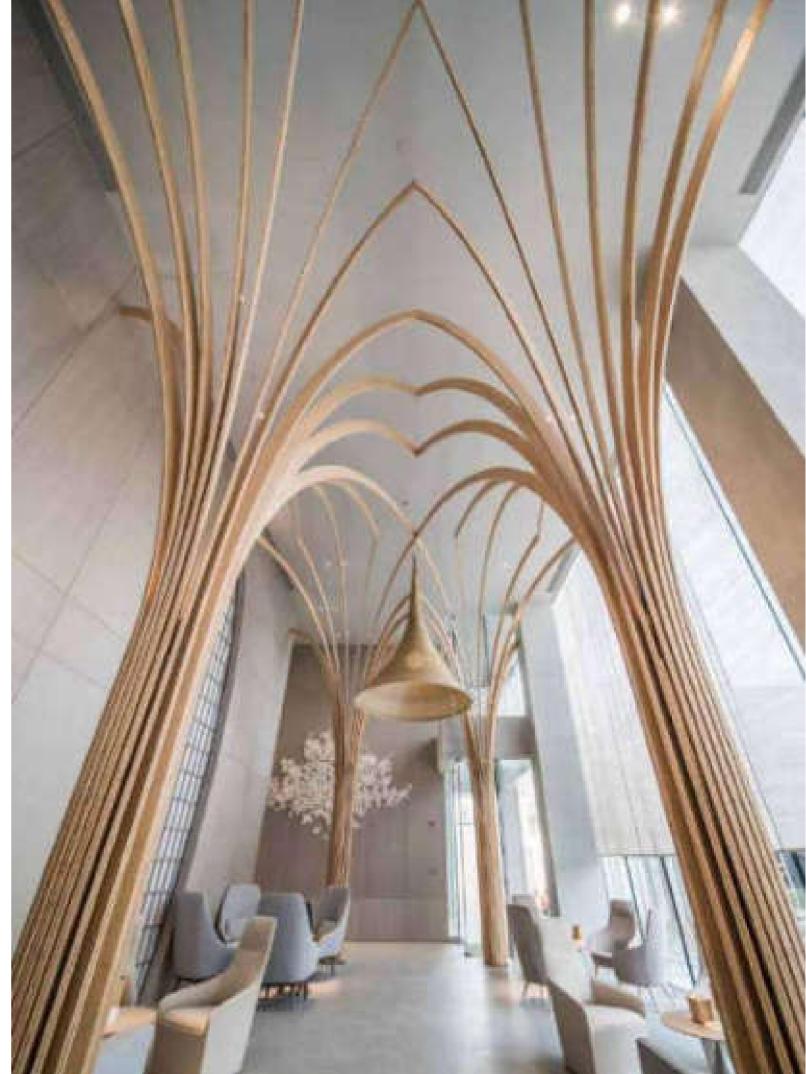

## **Gehua Youth and Cultural Center**

Location **Hebei / China**Project completion **2012** 

Sub-brand dassoXTR

Quantity 3,000 M²

Designed by **OPEN Architects** 