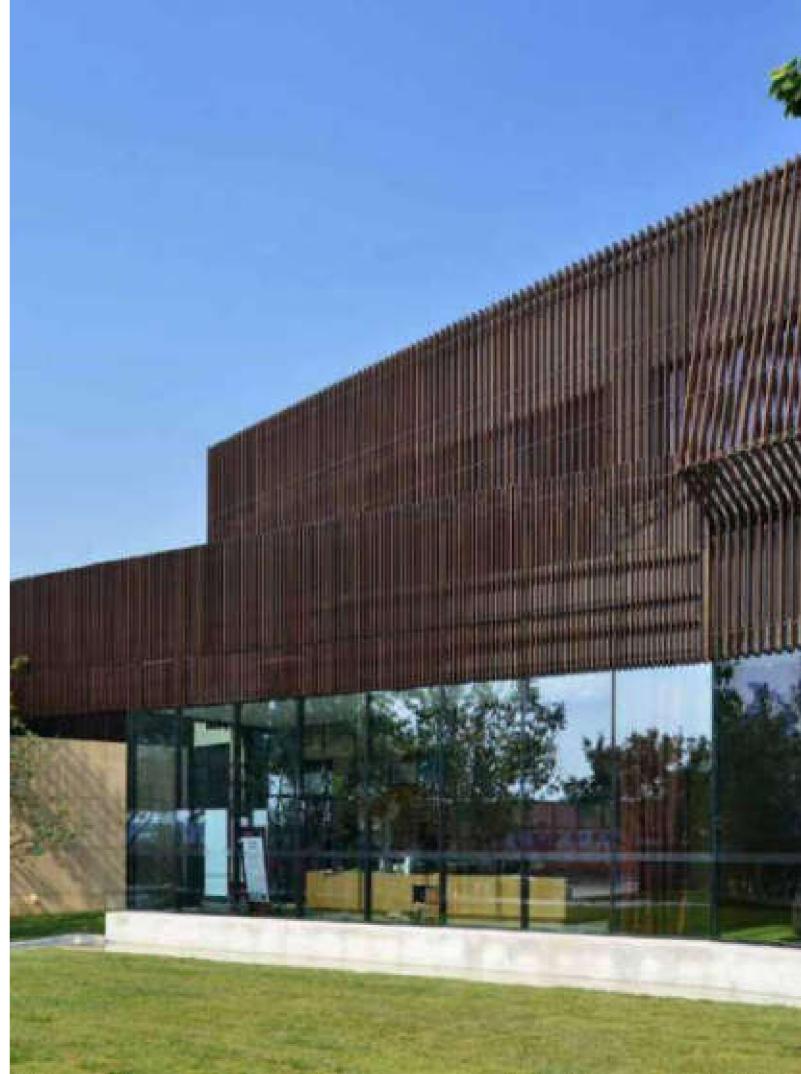

#### **Fuzhou Strait Culture and Art Centre**

Location **Fujian / China**Project completion **2018** 

Sub-brand dassoElements / Flooring / CTECH

Quantity 28,700 M<sup>2</sup>

Designed by Pekka Salminen of PES-Architects