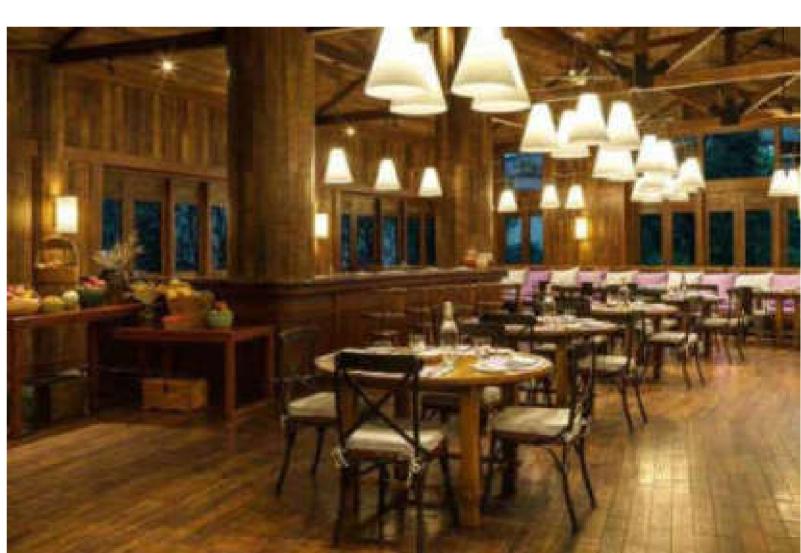

#### **Wuxi Grand Theatre**

Location **Jiangsu / China**Project Completion **2009** 

Sub-brand dassoElements / XTR / Flooring Quantity 12,000  ${
m M}^2$ 