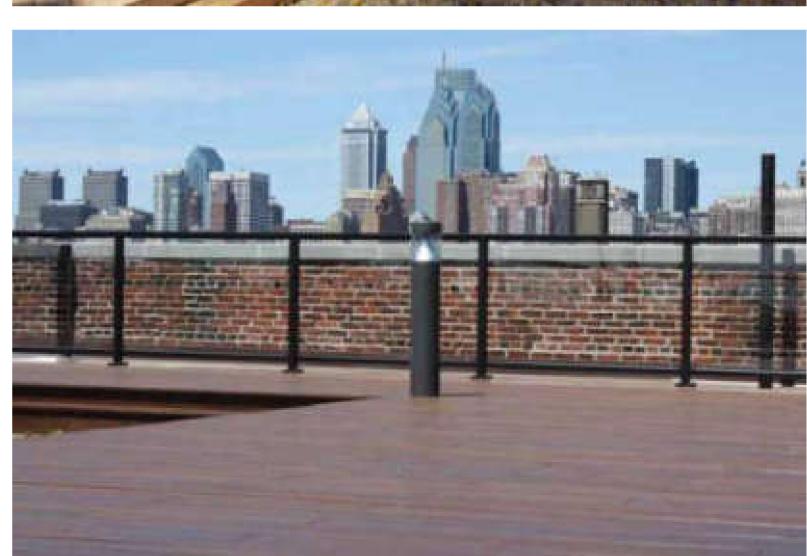

### Green Roof Philadelphia

Location **Pennsylvania / USA**Project completion **2014** 

Sub-brand dassoXTR

Quantity 450 M<sup>2</sup>