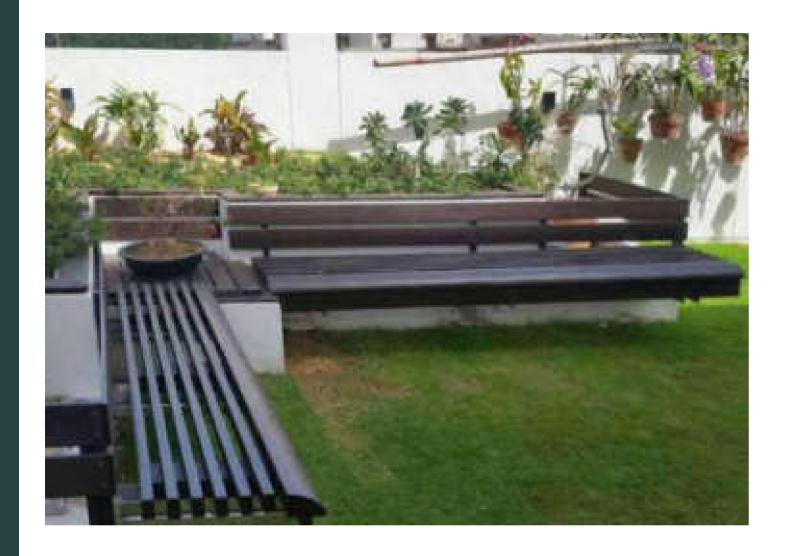

### Green Roof Philadelphia

Location **Pennsylvania / USA**Project completion **2014** 

Sub-brand dassoXTR

Quantity 450 M<sup>2</sup>