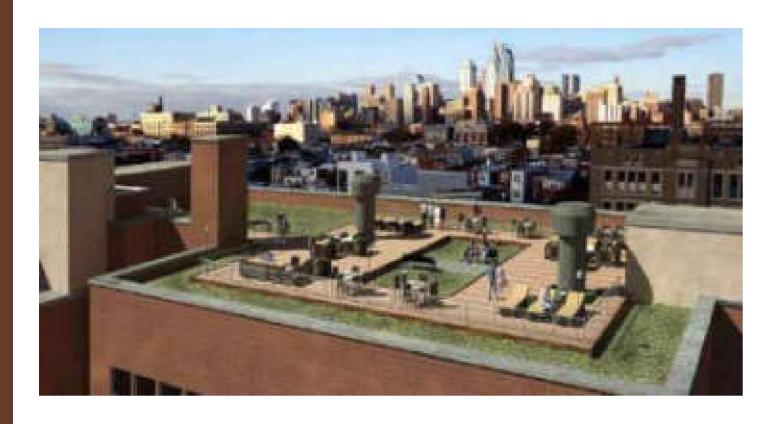

### Green Roof Philadelphia

Location **Pennsylvania / USA**Project completion **2014** 

Sub-brand dassoXTR

Quantity 450 M<sup>2</sup>