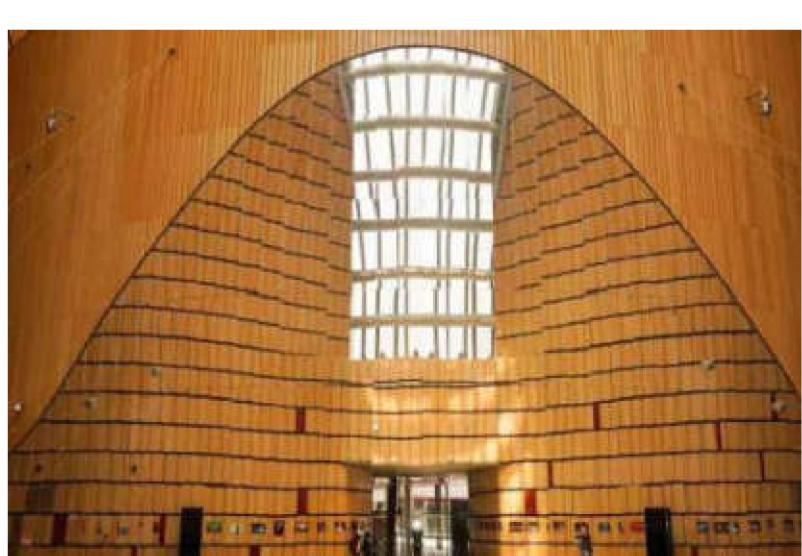

#### **Fuzhou Strait Culture and Art Centre**

Location **Fujian / China**Project completion **2018** 

Sub-brand dassoElements / Flooring / CTECH

Quantity 28,700 M<sup>2</sup>

Designed by Pekka Salminen of PES-Architects