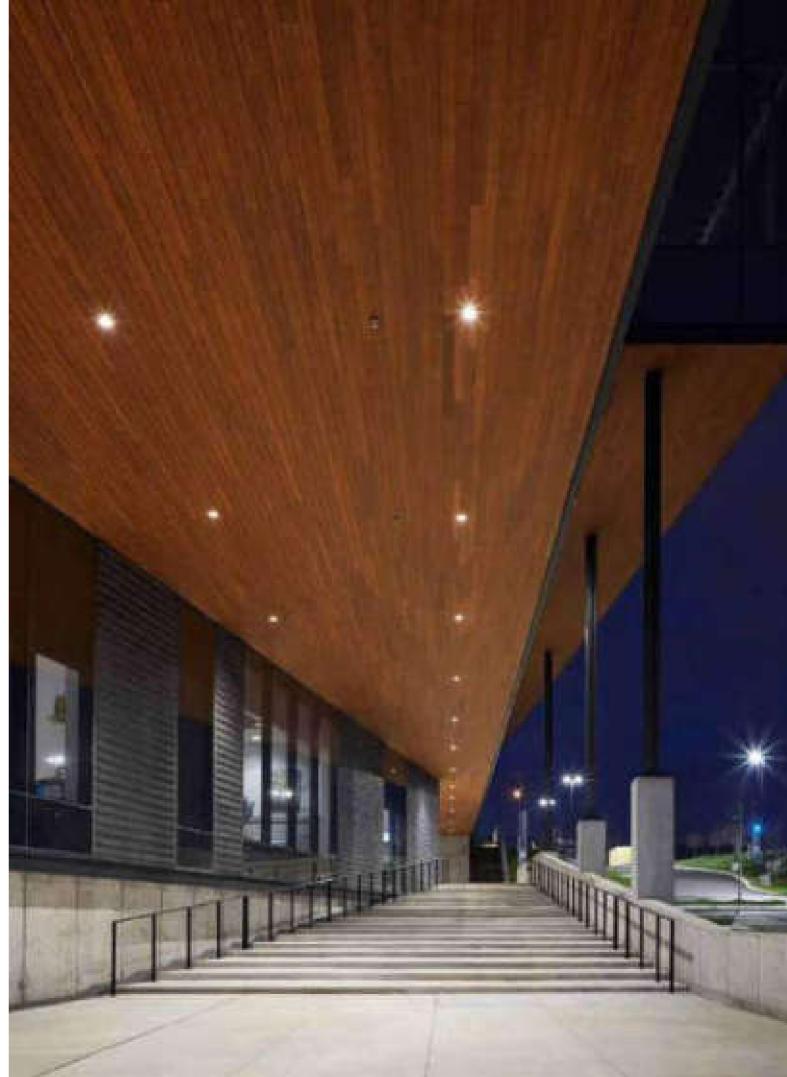

In addition to conventional products, dasso group cooperates with design institutes and developers in order to provide customized products, such as: the bamboo fire-resistant ceiling of Madrid International Airport; Bamboo acoustic material of Wuxi Grand Theater; special bamboo elements in Culture and Art Center of Fuzhou Strait ... until now, we have completed more than 1,000 projects in more than 40 countries all over the world.

#### **Fuzhou Strait Culture and Art Centre**

Location **Fujian / China**Project completion **2018** 

Sub-brand dassoElements / Flooring / CTECH

Quantity 28,700 M<sup>2</sup>

Designed by Pekka Salminen of PES-Architects