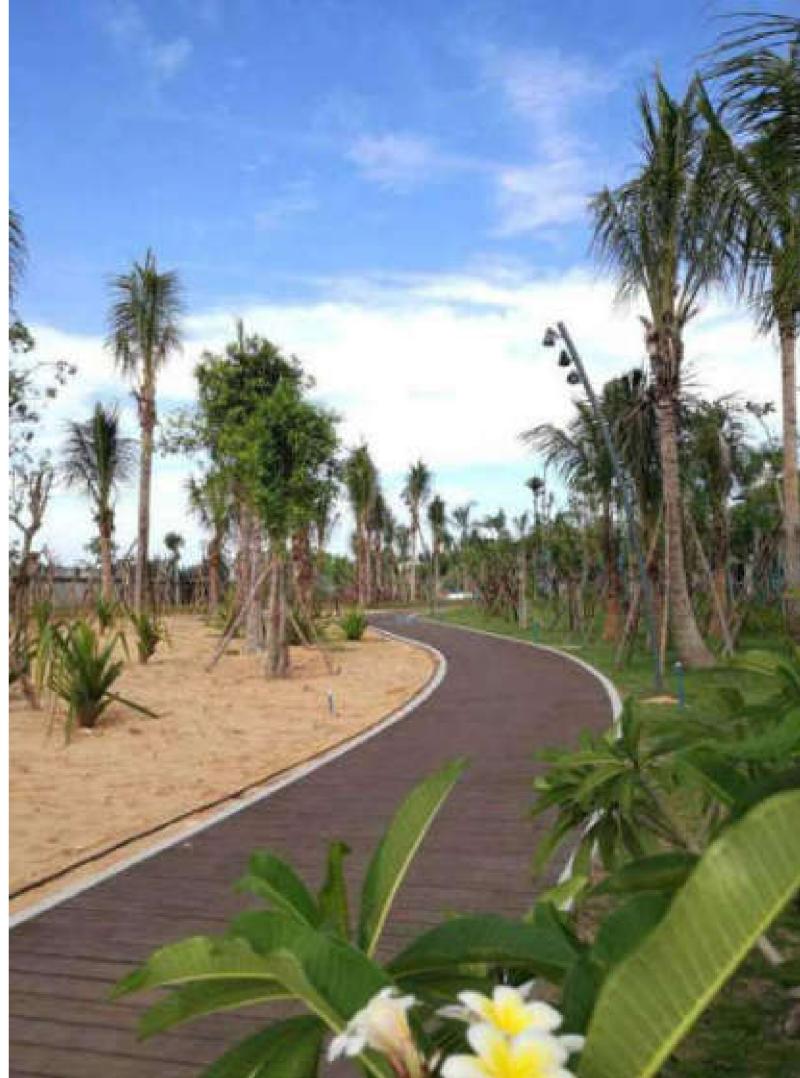

# Haitang Bay Coastal Walkway

Location **Hainan / China**Project completion **2015** 

Sub-brand dassoXTR

Quantity 16,000 M<sup>2</sup>

Designed by **China Architecture Design & Research Group** 