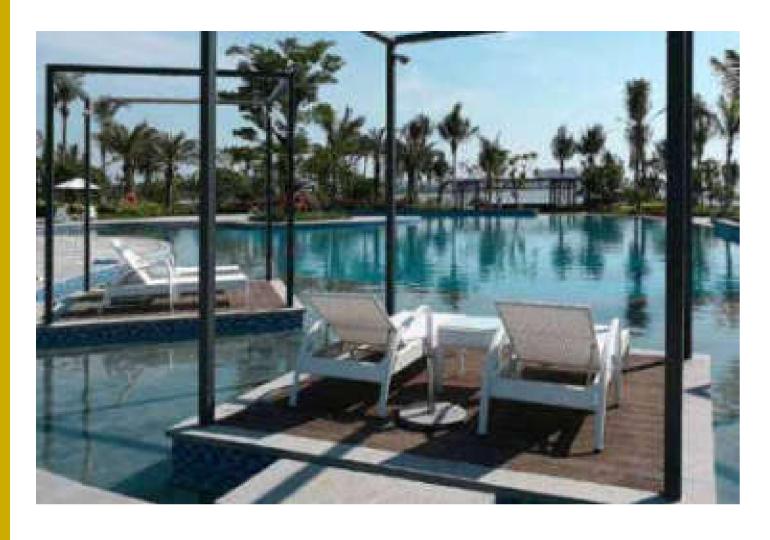

# Spottiwood (Swimming pool on the rooftop)

Location **Singapore**Project completion **2013** 

Sub-brand dassoXTR

Quantity 3,000 M<sup>2</sup>