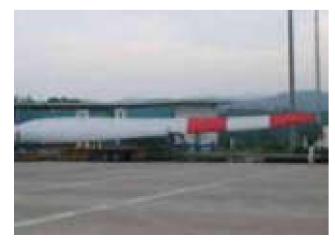

BMW X5/X6 Dashboard

**Bamboo Wind Turbine Blade** 

Location **Hebei / China**Project completion **2008** 